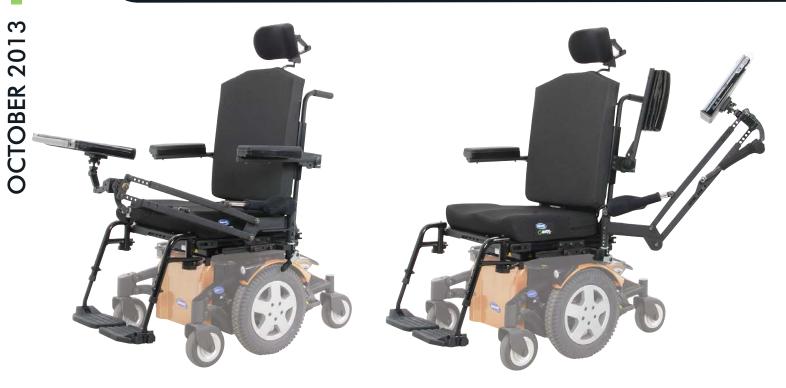

## **Powered Electronic Device Mount**

- Mounting for communication devices, laptops and tablets with a weight capacity of up to 20 lbs
- Single or dual actuator designs allow movement in multiple planes and angles for optimal placement
- Flip down for unobstructed visual field and safe driving
- Solid, simple swing-away mechanism for transfer
- Fully adjustable and removable
- Can be operated through wheelchair drive controls and/or separate switch or toggle
- Can be mounted on either side of the TRx Seating system