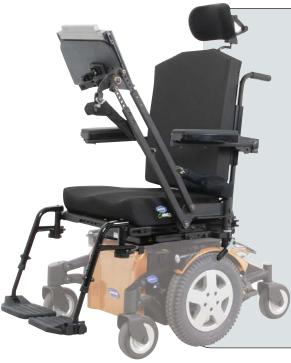

## **Powered Electronic Device Mount**

- Mounting for communication devices, laptops and tablets with a weight capacity of up to 20 lbs
- Single or dual actuator designs allow movement in multiple planes and angles for optimal placement
- Flip down for unobstructed visual field and safe driving
- Solid, simple swing-away mechanism for transfer
- Fully adjustable and removable
- Can be operated through wheelchair drive controls and/or separate switch or toggle
- Can be mounted on either side of the TRx Seating system